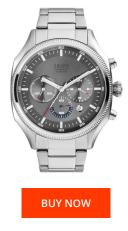

> MATERIAL & COLOUR Strap Material

Strap Colour

| PRODUCT INFORMATION |               |  |
|---------------------|---------------|--|
| EAN                 | 4035608038960 |  |
| Gender              | Men           |  |
| Brand               | SOliver       |  |
| Warranty [years]    | 2             |  |

|  | Case Material      | Stainless steel |
|--|--------------------|-----------------|
|  | Colour of the dial | Grey            |
|  | Glass              | Mineral glass   |
|  | DETAILS            |                 |
|  | Clasp              | Folding clasp   |
|  | Water resistant    | 10 ATM          |

Stainless steel

Silver

| PRODUCT EXECUTION |                                             |
|-------------------|---------------------------------------------|
| Display Type      | Analogue                                    |
| Movement type     | Quartz (Battery)                            |
| Functions         | Second / Chronograph / Date / Hour / Minute |