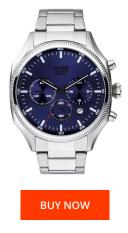

> MATERIAL & COLOUR Strap Material

Strap Colour

Case Material

| PRODUCT INFORMATION |               |  |
|---------------------|---------------|--|
| EAN                 | 4035608038953 |  |
| Gender              | Men           |  |
| Brand               | SOliver       |  |
| Warranty [years]    | 2             |  |

| Colour of the dial | Blue          |  |
|--------------------|---------------|--|
| Glass              | Mineral glass |  |
| DETAILS            |               |  |
| Clasp              | Folding clasp |  |
| Water resistant    | 10 ATM        |  |

Stainless steel

Stainless steel

Silver

| PRODUCT EXECUTION |                                             |
|-------------------|---------------------------------------------|
| Display Type      | Analogue                                    |
| Movement type     | Quartz (Battery)                            |
| Functions         | Date / Hour / Minute / Second / Chronograph |