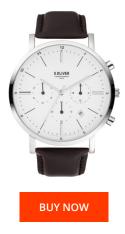

## **DIALANDO**<sup>®</sup>

sOliver men's watch SO3856LC Specifications

This document contains all the specifications for the sOliver SO3856LC men's watch. We at the DIALANDO<sup>®</sup> watch store offer a large selection of authentic watches from the best watch brands in the world. https://www.dialando.ie/

| PRODUCT INFORMATION |               |
|---------------------|---------------|
| EAN                 | 4035608038892 |
| Gender              | Men           |
| Brand               | SOliver       |
| Warranty [years]    | 2             |

| MATERIAL & COLOUR  |                 |
|--------------------|-----------------|
| Strap Material     | Real leather    |
| Strap Colour       | Brown           |
| Case Material      | Stainless steel |
| Colour of the dial | White           |
| Glass              | Mineral glass   |
|                    |                 |

| PRODUCT EXECUTION |                                     |
|-------------------|-------------------------------------|
| Display Type      | Analogue                            |
| Movement type     | Quartz (Battery)                    |
| Functions         | Day / Hour / Minute / Second / Date |