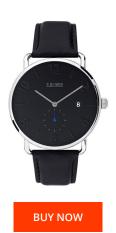

## sOliver men's watch SO3720LQ Specifications

This document contains all the specifications for the sOliver SO3720LQ men's watch. We at the DIALANDO® watch store offer a large selection of authentic watches from the best watch brands in the world.

| PRODUCT EXECUTION         |                  |
|---------------------------|------------------|
| Display Type              | Analogue         |
| Movement type             | Quartz (Battery) |
| Functions                 | Date             |
|                           |                  |
| MEASURES                  |                  |
| MEASURES  Case width [mm] | 40               |

| MATERIAL & COLOUR  |                 |
|--------------------|-----------------|
| Strap Material     | Real leather    |
| Strap Colour       | Black           |
| Case Material      | Stainless steel |
| Case Colour        | Silver          |
| Case Surface       | Polished        |
| Colour of the dial | Black           |
| Glass              | Mineral glass   |
| DETAILS            |                 |
| Clasp              | Pin buckle      |
| Water resistant    | 5 ATM           |