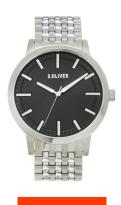

## sOliver men's watch SO-4242-MQT Specifications

BUY NOW

This document contains all the specifications for the sOliver SO-4242-MQT men's watch. We at the DIALANDO® watch store offer a large selection of authentic watches from the best watch brands in the world.

| MATERIAL & COLOUR  |               |
|--------------------|---------------|
| Strap Material     | Titanium      |
| Strap Colour       | Silver        |
| Case Material      | Titanium      |
| Colour of the dial | Black         |
| Glass              | Mineral glass |
| DETAILS            |               |
| Clasp              | Folding clasp |
|                    |               |