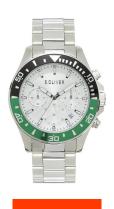

## sOliver men's watch SO-4239-MC Specifications

**BUY NOW** 

This document contains all the specifications for the sOliver SO-4239-MC men's watch. We at the DIALANDO® watch store offer a large selection of authentic watches from the best watch brands in the world.

https://www.dialando.ie/

| EAN               | 4035608042721                               |
|-------------------|---------------------------------------------|
| Gender            | Men                                         |
| Brand             | SOliver                                     |
| Warranty [years]  | 2                                           |
| PRODUCT EXECUTION |                                             |
| Display Type      | Analogue                                    |
| Movement type     | Quartz (Battery)                            |
| Functions         | Chronograph / Date / Hour / Minute / Second |
| MEASURES          |                                             |
| Case width [mm]   | 42                                          |

| MATERIAL & COLOUR    |                 |
|----------------------|-----------------|
| Strap Material       | Stainless steel |
| Strap Colour         | Silver          |
| Case Material        | Stainless steel |
| Colour of the dial   | Silver          |
| Glass                | Mineral glass   |
|                      |                 |
| DETAILS              |                 |
| <b>DETAILS</b> Clasp | Folding clasp   |