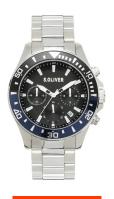

## sOliver men's watch SO-4237-MC Specifications

**BUY NOW** 

This document contains all the specifications for the sOliver SO-4237-MC men's watch. We at the DIALANDO® watch store offer a large selection of authentic watches from the best watch brands in the world.

https://www.dialando.ie/

| PRODUCT INFORMATION | N                                           |
|---------------------|---------------------------------------------|
| EAN                 | 4035608042707                               |
| Gender              | Men                                         |
| Brand               | SOliver                                     |
| Warranty [years]    | 2                                           |
| PRODUCT EXECUTION   |                                             |
| Display Type        | Analogue                                    |
| Movement type       | Quartz (Battery)                            |
| Functions           | Hour / Minute / Second / Chronograph / Date |
| MEASURES            |                                             |
| Case width [mm]     | 42                                          |

| MATERIAL & COLOUR    |                 |
|----------------------|-----------------|
| Strap Material       | Stainless steel |
| Strap Colour         | Silver          |
| Case Material        | Stainless steel |
| Colour of the dial   | Black           |
| Glass                | Mineral glass   |
|                      |                 |
| DETAILS              |                 |
| <b>DETAILS</b> Clasp | Folding clasp   |