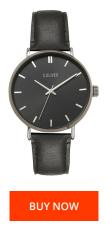

| MATERIAL & COLOUR  |                 |
|--------------------|-----------------|
| Strap Material     | Real leather    |
| Strap Colour       | Black           |
| Case Material      | Stainless steel |
| Colour of the dial | Black           |
| Glass              | Mineral glass   |

| PRODUCT EXECUTION |                        |
|-------------------|------------------------|
| Display Type      | Analogue               |
| Movement type     | Quartz (Battery)       |
| Functions         | Hour / Minute / Second |

## DETAILS Clasp Pin buckle Water resistant 5 ATM