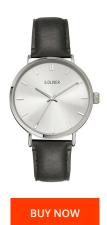

## sOliver men's watch SO-4228-LQ Specifications

This document contains all the specifications for the sOliver SO-4228-LQ men's watch. We at the DIALANDO<sup>®</sup> watch store offer a large selection of authentic watches from the best watch brands in the world.

https://www.dialando.ie/

| PRODUCT INFORMATION |                        |
|---------------------|------------------------|
| EAN                 | 4035608042622          |
| Gender              | Men                    |
| Brand               | SOliver                |
| Warranty [years]    | 2                      |
| PRODUCT EXECUTION   |                        |
| Display Type        | Analogue               |
| Movement type       | Quartz (Battery)       |
| Functions           | Second / Hour / Minute |
| MEASURES            |                        |
| Case width [mm]     | 43                     |

| MATERIAL & COLOUR    |                 |
|----------------------|-----------------|
| Strap Material       | Real leather    |
| Strap Colour         | Black           |
| Case Material        | Stainless steel |
| Colour of the dial   | Silver          |
| Glass                | Mineral glass   |
|                      |                 |
| DETAILS              |                 |
| <b>DETAILS</b> Clasp | Pin buckle      |