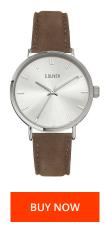

| MATERIAL & COLOUR  |                 |
|--------------------|-----------------|
| Strap Material     | Real leather    |
| Strap Colour       | Brown           |
| Case Material      | Stainless steel |
| Colour of the dial | Silver          |
| Glass              | Mineral glass   |