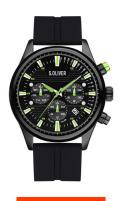

## sOliver men's watch SO-4181-PM Specifications

**BUY NOW** 

This document contains all the specifications for the sOliver SO-4181-PM men's watch. We at the DIALANDO® watch store offer a large selection of authentic watches from the best watch brands in the world.

| PRODUCT EXECUTION   |                                  |
|---------------------|----------------------------------|
| Display Type        | Analogue                         |
| Movement type       | Quartz (Battery)                 |
| Functions           | Day of the week / 24-Hour / Date |
| MEASURES            |                                  |
| Case width [mm]     | 43                               |
| Case thickness [mm] | 11                               |

| MATERIAL & COLOUR  |                   |
|--------------------|-------------------|
| Strap Material     | Silicone          |
| Strap Colour       | Black             |
| Case Material      | Stainless steel   |
| Case Colour        | Black             |
| Case Surface       | Polished / Matted |
| Colour of the dial | Black             |
| Glass              | Mineral glass     |
| DETAILS            |                   |
| Clasp              | Pin buckle        |
| Water resistant    | 3 ATM             |