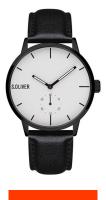

## sOliver men's watch SO-4180-LQ Specifications

**BUY NOW** 

This document contains all the specifications for the sOliver SO-4180-LQ men's watch. We at the DIALANDO<sup>®</sup> watch store offer a large selection of authentic watches from the best watch brands in the world.

https://www.dialando.ie/

| PRODUCT INFORMATION | N                      |
|---------------------|------------------------|
| EAN                 | 4035608042134          |
| Gender              | Men                    |
| Brand               | SOliver                |
| Warranty [years]    | 2                      |
| PRODUCT EXECUTION   |                        |
| Display Type        | Analogue               |
| Movement type       | Quartz (Battery)       |
| Functions           | Hour / Minute / Second |
| MEASURES            |                        |
| Case width [mm]     | 41                     |

| MATERIAL & COLOUR  |                 |
|--------------------|-----------------|
| Strap Material     | Real leather    |
| Strap Colour       | Black           |
| Case Material      | Stainless steel |
| Colour of the dial | Silver          |
| Glass              | Mineral glass   |
| 01033              | Will Clui glass |
| DETAILS            | WIIICLUI BIUSS  |
|                    | Pin buckle      |