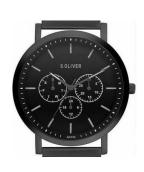

## sOliver men's watch SO-4157-MM Specifications

**BUY NOW** 

This document contains all the specifications for the sOliver SO-4157-MM men's watch. We at the DIALANDO® watch store offer a large selection of authentic watches from the best watch brands in the world.

| MATERIAL & COLOUR  |                 |
|--------------------|-----------------|
| Strap Material     | Stainless steel |
| Strap Colour       | Black           |
| Case Material      | Stainless steel |
| Case Colour        | Black           |
| Case Surface       | Matted          |
| Colour of the dial | Black           |
| Glass              | Mineral glass   |
| DETAILS            |                 |
| Clasp              | Folding clasp   |
| Water resistant    | 3 ATM           |