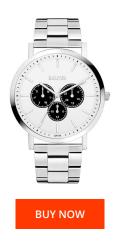

## sOliver men's watch SO-4156-MM Specifications

This document contains all the specifications for the sOliver SO-4156-MM men's watch. We at the DIALANDO® watch store offer a large selection of authentic watches from the best watch brands in the world.

| PRODUCT EXECUTION   |                        |
|---------------------|------------------------|
| Display Type        | Analogue               |
| Movement type       | Quartz (Battery)       |
| Functions           | Day of the week / Date |
| MEASURES            |                        |
| Case width [mm]     | 43                     |
| Case thickness [mm] | 9                      |

| MATERIAL & COLOUR  |                   |
|--------------------|-------------------|
| Strap Material     | Stainless steel   |
| Strap Colour       | Silver            |
| Case Material      | Stainless steel   |
| Case Colour        | Silver            |
| Case Surface       | Polished / Matted |
| Colour of the dial | White             |
| Glass              | Mineral glass     |
| DETAILS            |                   |
| Clasp              | Folding clasp     |
| Water resistant    | 3 ATM             |