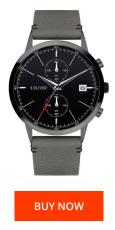

| MATERIAL & COLOUR  |                   |
|--------------------|-------------------|
| Strap Material     | Real leather      |
| Strap Colour       | Grey              |
| Case Material      | Stainless steel   |
| Case Colour        | Grey              |
| Case Surface       | Polished / Matted |
| Colour of the dial | Black             |
| Glass              | Mineral glass     |
|                    |                   |
| DETAILS            |                   |
| Clasp              | Pin buckle        |
|                    |                   |

3 ATM

Water resistant

PRODUCT EXECUTION Display Type Analogue Quartz (Battery) Movement type Chronograph / Date Functions MEASURES Case width [mm] 43

Case thickness [mm] 10