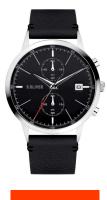

## sOliver men's watch SO-4124-LC Specifications

**BUY NOW** 

This document contains all the specifications for the sOliver SO-4124-LC men's watch. We at the DIALANDO® watch store offer a large selection of authentic watches from the best watch brands in the world.

| PRODUCT EXECUTION   |                    |
|---------------------|--------------------|
| Display Type        | Analogue           |
| Movement type       | Quartz (Battery)   |
| Functions           | Chronograph / Date |
| MEASURES            |                    |
| Case width [mm]     | 43                 |
| Case thickness [mm] | 10                 |

| MATERIAL & COLOUR  |                   |
|--------------------|-------------------|
| Strap Material     | Real leather      |
| Strap Colour       | Black             |
| Case Material      | Stainless steel   |
| Case Colour        | Silver            |
| Case Surface       | Polished / Matted |
| Colour of the dial | Black             |
| Glass              | Mineral glass     |
|                    |                   |
| DETAILS            |                   |
| Clasp              | Pin buckle        |
| Water resistant    | 3 ATM             |
|                    |                   |