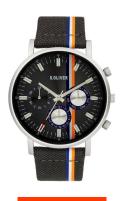

## sOliver men's watch SO-3990-LM Specifications

**BUY NOW** 

This document contains all the specifications for the sOliver SO-3990-LM men's watch. We at the DIALANDO® watch store offer a large selection of authentic watches from the best watch brands in the world.

| PRODUCT EXECUTION |                                     |
|-------------------|-------------------------------------|
| Display Type      | Analogue                            |
| Movement type     | Quartz (Battery)                    |
| Functions         | Date / Day / Hour / Minute / Second |
| MEASURES          |                                     |
| Case width [mm]   | 44                                  |

| MATERIAL & COLOUR  |                      |
|--------------------|----------------------|
| Strap Material     | Real leather / Nylon |
| Strap Colour       | Grey                 |
| Case Material      | Stainless steel      |
| Case Surface       | Matted               |
| Colour of the dial | Grey                 |
| Glass              | Mineral glass        |
| DETAILS            |                      |
| Clasp              | Pin buckle           |
| Water resistant    | 3 ATM                |