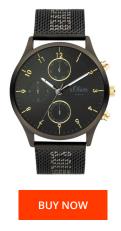

## **DIALANDO**<sup>®</sup>

sOliver men's watch SO-3964-MM Specifications

This document contains all the specifications for the sOliver SO-3964-MM men's watch. We at the DIALANDO<sup>®</sup> watch store offer a large selection of authentic watches from the best watch brands in the world. https://www.dialando.ie/

| PRODUCT INFORMATION |               |  |
|---------------------|---------------|--|
| EAN                 | 4035608039974 |  |
| Gender              | Men           |  |
| Brand               | SOliver       |  |
| Warranty [years]    | 2             |  |

| MATERIAL & COLOUR  |                 |
|--------------------|-----------------|
| Strap Material     | Stainless steel |
| Strap Colour       | Black           |
| Case Material      | Stainless steel |
| Case Surface       | Matted          |
| Colour of the dial | Black           |
| Glass              | Mineral glass   |

| PRODUCT EXECUTION |                                     |
|-------------------|-------------------------------------|
| Display Type      | Analogue                            |
| Movement type     | Quartz (Battery)                    |
| Functions         | Date / Day / Hour / Minute / Second |

## DETAILS

| Clasp           | Folding clasp |
|-----------------|---------------|
| Water resistant | 3 ATM         |