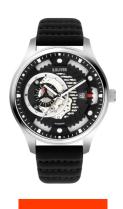

## sOliver men's watch SO-3941-LA Specifications

**BUY NOW** 

This document contains all the specifications for the sOliver SO-3941-LA men's watch. We at the DIALANDO® watch store offer a large selection of authentic watches from the best watch brands in the world.

| PRODUCT EXECUTION   |           |
|---------------------|-----------|
| Display Type        | Analogue  |
| Movement type       | Automatic |
| Functions           | Date      |
| MEASURES            |           |
| Case width [mm]     | 46        |
| Case thickness [mm] | 14        |

| MATERIAL & COLOUR  |                   |
|--------------------|-------------------|
| Strap Material     | Real leather      |
| Strap Colour       | Black             |
| Case Material      | Stainless steel   |
| Case Colour        | Silver            |
| Case Surface       | Polished / Matted |
| Colour of the dial | Black             |
| Glass              | Mineral glass     |
| DETAILS            |                   |
| Clasp              | Pin buckle        |
| Water resistant    | 5 ATM             |