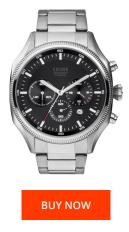

## **DIALANDO**<sup>®</sup>

sOliver men's watch SO-3861-MC Specifications

This document contains all the specifications for the sOliver SO-3861-MC men's watch. We at the DIALANDO<sup>®</sup> watch store offer a large selection of authentic watches from the best watch brands in the world. https://www.dialando.ie/

| MATERIAL & COLOUR  |                   |
|--------------------|-------------------|
| Strap Material     | Stainless steel   |
| Strap Colour       | Silver            |
| Case Material      | Stainless steel   |
| Case Colour        | Silver            |
| Case Surface       | Polished / Matted |
| Colour of the dial | Grey              |
| Glass              | Mineral glass     |
|                    |                   |
| DETAILS            |                   |
| Clasp              | Folding clasp     |
| Water resistant    | 5 ATM             |

| PRODUCT EXECUTION |                    |  |
|-------------------|--------------------|--|
| Display Type      | Analogue           |  |
| Movement type     | Quartz (Battery)   |  |
| Functions         | Date / Chronograph |  |
| MEASURES          |                    |  |
| Case width [mm]   | 43                 |  |