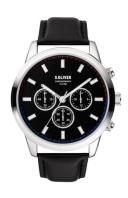

## sOliver men's watch SO-3858-LC Specifications

**BUY NOW** 

This document contains all the specifications for the sOliver SO-3858-LC men's watch. We at the DIALANDO® watch store offer a large selection of authentic watches from the best watch brands in the world.

| PRODUCT EXECUTION   |                  |
|---------------------|------------------|
| Display Type        | Analogue         |
| Movement type       | Quartz (Battery) |
| Functions           | Chronograph      |
| MEASURES            |                  |
| Case width [mm]     | 44               |
| Case thickness [mm] | 11               |

| MATERIAL & COLOUR  |                 |
|--------------------|-----------------|
| Strap Material     | Real leather    |
| Strap Colour       | Black           |
| Case Material      | Stainless steel |
| Case Colour        | Silver          |
| Case Surface       | Polished        |
| Colour of the dial | Black           |
| Glass              | Mineral glass   |
|                    |                 |
| DETAILS            |                 |
| Clasp              | Pin buckle      |
| Water resistant    | 10 ATM          |