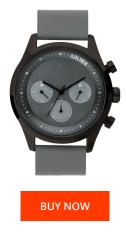

## **DIALANDO**<sup>®</sup>

sOliver men's watch SO-3723-LM Specifications

This document contains all the specifications for the sOliver SO-3723-LM men's watch. We at the DIALANDO<sup>®</sup> watch store offer a large selection of authentic watches from the best watch brands in the world. https://www.dialando.ie/

| MATERIAL & COLOUR  |                   |
|--------------------|-------------------|
| Strap Material     | Real leather      |
| Strap Colour       | Grey              |
| Case Material      | Stainless steel   |
| Case Colour        | Grey              |
| Case Surface       | Polished / Matted |
| Colour of the dial | Grey              |
| Glass              | Mineral glass     |
|                    |                   |
| DETAILS            |                   |
| Clasp              | Pin buckle        |

3 ATM

Water resistant

| PRODUCT EXECUTION |                                  |
|-------------------|----------------------------------|
| Display Type      | Analogue                         |
| Movement type     | Quartz (Battery)                 |
| Functions         | Day of the week / 24-Hour / Date |

## MEASURES

| WEASURES            |    |
|---------------------|----|
| Case width [mm]     | 44 |
| Case thickness [mm] | 11 |