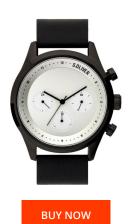

## sOliver men's watch SO-3721-LM Specifications

This document contains all the specifications for the sOliver SO-3721-LM men's watch. We at the DIALANDO® watch store offer a large selection of authentic watches from the best watch brands in the world.

| MATERIAL & COLOUR  |                   |
|--------------------|-------------------|
| Strap Material     | Real leather      |
| Strap Colour       | Black             |
| Case Material      | Stainless steel   |
| Case Colour        | Black             |
| Case Surface       | Matted / Polished |
| Colour of the dial | Silver            |
| Glass              | Mineral glass     |
| DETAILS            |                   |
| Clasp              | Pin buckle        |
| Water resistant    | 3 ATM             |