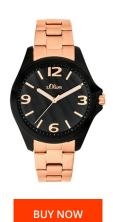

## **DIALANDO**°

sOliver men's watch SO-3683-MQ Specifications

This document contains all the specifications for the sOliver SO-3683-MQ men's watch. We at the DIALANDO® watch store offer a large selection of authentic watches from the best watch brands in the world.

| PRODUCT EXECUTION   |                  |
|---------------------|------------------|
| Display Type        | Analogue         |
| Movement type       | Quartz (Battery) |
| MEASURES            |                  |
| Case width [mm]     | 39               |
| Case thickness [mm] | 10               |

| MATERIAL & COLOUR  |                 |
|--------------------|-----------------|
| Strap Material     | Stainless steel |
| Strap Colour       | Rose gold       |
| Case Material      | Stainless steel |
| Case Colour        | Black           |
| Case Surface       | Matted          |
| Colour of the dial | Grey            |
| Glass              | Mineral glass   |
| DETAILS            |                 |
| Clasp              | Folding clasp   |
| Water resistant    | 5 ATM           |