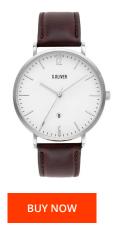

| MATERIAL & COLOUR  |                 |
|--------------------|-----------------|
| Strap Material     | Real leather    |
| Strap Colour       | Brown           |
| Case Material      | Stainless steel |
| Colour of the dial | White           |
| Glass              | Mineral glass   |

| PRODUCT EXECUTION |                               |
|-------------------|-------------------------------|
| Display Type      | Analogue                      |
| Movement type     | Quartz (Battery)              |
| Functions         | Date / Hour / Minute / Second |