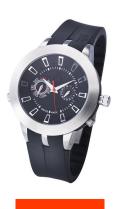

## Sol men's watch RE1000000002 Specifications

**BUY NOW** 

This document contains all the specifications for the Sol RE1000000002 men's watch. We at the DIALANDO® watch store offer a large selection of authentic watches from the best watch brands in the world.

| MATERIAL & COLOUR  |               |
|--------------------|---------------|
| Strap Material     | Rubber        |
| Strap Colour       | Black         |
| Colour of the dial | Black         |
| Glass              | Mineral glass |
| DETAILS            |               |
|                    |               |
| Clasp              | Buckle        |