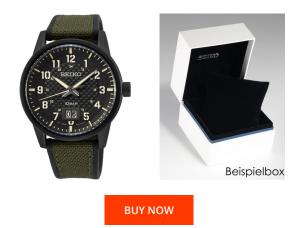

## Seiko men's watch SUR325P1 Specifications

This document contains all the specifications for the Seiko SUR325P1 men's watch. We at the DIALANDO<sup>®</sup> watch store offer a large selection of authentic watches from the best watch brands in the world. https://www.dialando.ie/

| PRODUCT INFORMATION |               |  |
|---------------------|---------------|--|
| EAN                 | 4954628233554 |  |
| Gender              | Men           |  |
| Brand               | Seiko         |  |
| Collection          | Klassik       |  |
| Warranty [years]    | 2             |  |

| MATERIAL & COLOUR     Strap Material   Textile / Silicone     Strap Colour   Black / Green     Case Material   Stainless steel     Case Colour   Black     Case Surface   Polished / Matted     Colour of the dial   White |
|----------------------------------------------------------------------------------------------------------------------------------------------------------------------------------------------------------------------------|
| Strap Colour Black / Green   Case Material Stainless steel   Case Colour Black   Case Surface Polished / Matted                                                                                                            |
| Case MaterialStainless steelCase ColourBlackCase SurfacePolished / Matted                                                                                                                                                  |
| Case Colour Black   Case Surface Polished / Matted                                                                                                                                                                         |
| Case Surface Polished / Matted                                                                                                                                                                                             |
|                                                                                                                                                                                                                            |
| Colour of the dial White                                                                                                                                                                                                   |
| colour of the data winte                                                                                                                                                                                                   |
| Glass Mineral glass                                                                                                                                                                                                        |
|                                                                                                                                                                                                                            |
| DETAILS                                                                                                                                                                                                                    |
| Bezel Fixed                                                                                                                                                                                                                |
| Case Bottom Stainless steel bottom (screwed)                                                                                                                                                                               |
| Clasp Folding clasp                                                                                                                                                                                                        |
| Lighting Luminous hands / Luminous indexes                                                                                                                                                                                 |
|                                                                                                                                                                                                                            |

| PRODUCT EXECUTION |                               |
|-------------------|-------------------------------|
| Display Type      | Analogue                      |
| Movement type     | Quartz (Battery)              |
| Movement Name     | 6N52 / Seiko                  |
| Functions         | Hour / Second / Minute / Date |