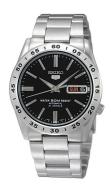

## Seiko men's watch SNKE01K1 Specifications

**BUY NOW** 

This document contains all the specifications for the Seiko SNKE01K1 men's watch. We at the DIALANDO® watch store offer a large selection of authentic watches from the best watch brands in the world.

| PRODUCT EXECUTION |                                                 |
|-------------------|-------------------------------------------------|
| Display Type      | Analogue                                        |
| Movement type     | Automatic                                       |
| Movement Name     | 7S26 / Seiko                                    |
| Functions         | Minute / Date / Day of the week / Hour / Second |

| MEASURES                      |     |
|-------------------------------|-----|
| Case width [mm]               | 36  |
| Case thickness [mm]           | 12  |
| Lug width [mm]                | 21  |
| Max. wrist circumference [mm] | 200 |

| MATERIAL & COLOUR  |                   |
|--------------------|-------------------|
| Strap Material     | Stainless steel   |
| Strap Colour       | Silver            |
| Case Material      | Stainless steel   |
| Case Colour        | Silver            |
| Case Surface       | Polished / Matted |
| Colour of the dial | Black             |
| Glass              | Mineral glass     |
|                    |                   |
|                    |                   |

| DETAILS         |                                   |
|-----------------|-----------------------------------|
| Bezel           | Fixed                             |
| Case Bottom     | Glass bottom (screwed)            |
| Clasp           | Folding clasp                     |
| Lighting        | Luminous hands / Luminous indexes |
| Water resistant | 5 ATM                             |