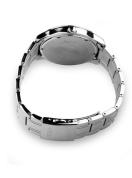

| MATERIAL & COLOUR  |                   |
|--------------------|-------------------|
| Strap Material     | Stainless steel   |
| Strap Colour       | Silver            |
| Case Material      | Stainless steel   |
| Case Colour        | Silver            |
| Case Surface       | Polished / Matted |
| Colour of the dial | White             |
| Glass              | Sapphire glass    |
| DETAILS            |                   |

| DETAILS         |                                   |
|-----------------|-----------------------------------|
| Bezel           | Fixed                             |
| Case Bottom     | Stainless steel bottom (screwed)  |
| Clasp           | Folding clasp                     |
| Lighting        | Luminous hands / Luminous indexes |
| Water resistant | 10 ATM                            |