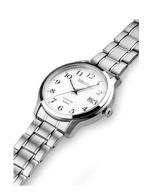

## Seiko men's watch SGEH67P1 Specifications

**BUY NOW** 

This document contains all the specifications for the Seiko SGEH67P1 men's watch. We at the DIALANDO® watch store offer a large selection of authentic watches from the best watch brands in the world.

| PRODUCT EXECUTION |                               |
|-------------------|-------------------------------|
| Display Type      | Analogue                      |
| Movement type     | Quartz (Battery)              |
| Movement Name     | 7N42 / Seiko                  |
| Functions         | Hour / Second / Minute / Date |

| MEASURES                      |     |
|-------------------------------|-----|
| Case width [mm]               | 41  |
| Case thickness [mm]           | 9   |
| Lug width [mm]                | 20  |
| Max. wrist circumference [mm] | 200 |

| MATERIAL & COLOUR  |                   |
|--------------------|-------------------|
| Strap Material     | Stainless steel   |
| Strap Colour       | Silver            |
| Case Material      | Stainless steel   |
| Case Colour        | Silver            |
| Case Surface       | Polished / Matted |
| Colour of the dial | White             |
| Glass              | Sapphire glass    |
| DETAILS            |                   |