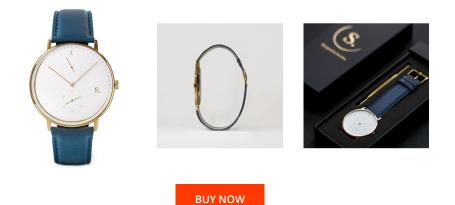

| PRODUCT INFORMATION |                  | MATERIAL & COLOUR  |               |  |
|---------------------|------------------|--------------------|---------------|--|
| EAN                 | 2000015236706    | Strap Material     | Vegan leather |  |
| Gender              | Men              | Strap Colour       | Blue          |  |
| Brand               | Sandell          | Colour of the dial | White         |  |
| Collection          | Day Plus         | Glass              | Mineral glass |  |
| Warranty [years]    | 2                |                    |               |  |
|                     |                  |                    |               |  |
| PRODUCT EXECUTION   |                  | DETAILS            |               |  |
| Display Type        | Analogue         | Water resistant    | 3 ATM         |  |
| Movement type       | Quartz (Battery) |                    |               |  |
|                     |                  |                    |               |  |
| MEASURES            |                  |                    |               |  |
|                     |                  |                    |               |  |