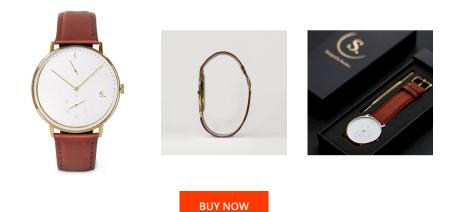

## **DIALANDO**<sup>®</sup>

Sandell men's watch SSW40-BRL Specifications

This document contains all the specifications for the Sandell SSW40-BRL men's watch. We at the DIALANDO<sup>®</sup> watch store offer a large selection of authentic watches from the best watch brands in the world. https://www.dialando.ie/

| PRODUCT INFORMATION |                  | MATERIAL & COLOUF  | MATERIAL & COLOUR |  |
|---------------------|------------------|--------------------|-------------------|--|
| EAN                 | 2000015236690    | Strap Material     | Real leather      |  |
| Gender              | Men              | Strap Colour       | Brown             |  |
| Brand               | Sandell          | Colour of the dial | White             |  |
| Collection          | Day Plus         | Glass              | Mineral glass     |  |
| Warranty [years]    | 2                |                    |                   |  |
|                     |                  |                    |                   |  |
| PRODUCT EXECUTION   |                  | DETAILS            |                   |  |
| Display Type        | Analogue         | Water resistant    | 3 ATM             |  |
| Movement type       | Quartz (Battery) |                    |                   |  |
|                     |                  |                    |                   |  |
| MEASURES            |                  |                    |                   |  |
| Case width [mm]     | 40               |                    |                   |  |