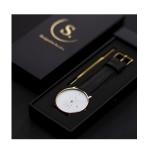

## Sandell men's watch SSW40-BLV Specifications

**BUY NOW** 

This document contains all the specifications for the Sandell SSW40-BLV men's watch. We at the DIALANDO® watch store offer a large selection of authentic watches from the best watch brands in the world.

https://www.dialando.ie/

| PRODUCT INFORMATION |                  |
|---------------------|------------------|
| EAN                 | 2000015236683    |
| Gender              | Men              |
| Brand               | Sandell          |
| Collection          | Day Plus         |
| Warranty [years]    | 2                |
| PRODUCT EXECUTION   |                  |
| Display Type        | Analogue         |
| Movement type       | Quartz (Battery) |
| MEASURES            |                  |
| Case width [mm]     | 40               |

| MATERIAL & COLOUR  |               |
|--------------------|---------------|
| Strap Material     | Vegan leather |
| Strap Colour       | Black         |
| Colour of the dial | White         |
| Glass              | Mineral glass |
|                    |               |
| DETAILS            |               |