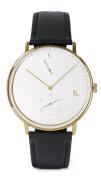

## Sandell men's watch SSW40-BLV Specifications

**BUY NOW** 

This document contains all the specifications for the Sandell SSW40-BLV men's watch. We at the DIALANDO® watch store offer a large selection of authentic watches from the best watch brands in the world.

https://www.dialando.ie/

| PRODUCT INFORMATION |                  |
|---------------------|------------------|
| EAN                 | 2000015236683    |
| Gender              | Men              |
| Brand               | Sandell          |
| Collection          | Day Plus         |
| Warranty [years]    | 2                |
| PRODUCT EXECUTION   |                  |
| Display Type        | Analogue         |
| Movement type       | Quartz (Battery) |
| MEASURES            |                  |
| Case width [mm]     | 40               |

| MATERIAL & COLOUR  |               |
|--------------------|---------------|
| Strap Material     | Vegan leather |
| Strap Colour       | Black         |
| Colour of the dial | White         |
| Glass              | Mineral glass |
|                    |               |
| DETAILS            |               |