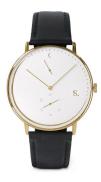

## Sandell men's watch SSW40-BLL Specifications

**BUY NOW** 

This document contains all the specifications for the Sandell SSW40-BLL men's watch. We at the DIALANDO® watch store offer a large selection of authentic watches from the best watch brands in the world.

| MATERIAL & COLOUR  |               |
|--------------------|---------------|
| Strap Material     | Real leather  |
| Strap Colour       | Black         |
| Colour of the dial | White         |
| Glass              | Mineral glass |
|                    |               |
| DETAILS            |               |