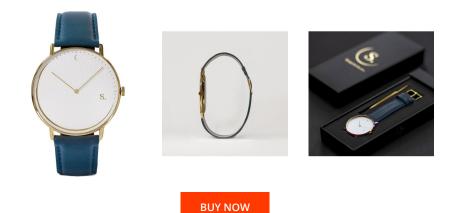

## **DIALANDO**<sup>®</sup>

Sandell men's watch SSW38-NBV\_H Specifications

This document contains all the specifications for the Sandell SSW38-NBV\_H men's watch. We at the DIALANDO<sup>®</sup> watch store offer a large selection of authentic watches from the best watch brands in the world. https://www.dialando.ie/

| PRODUCT INFORMATION |                  | MATERIAL & COLOUR  | MATERIAL & COLOUR |  |
|---------------------|------------------|--------------------|-------------------|--|
| EAN                 | 2000015236805    | Strap Material     | Vegan leather     |  |
| Gender              | Men              | Strap Colour       | Blue              |  |
| Brand               | Sandell          | Colour of the dial | White             |  |
| Collection          | Day              | Glass              | Mineral glass     |  |
| Warranty [years]    | 2                |                    |                   |  |
|                     |                  |                    |                   |  |
| PRODUCT EXECUTION   |                  | DETAILS            |                   |  |
| Display Type        | Analogue         | Water resistant    | 3 ATM             |  |
| Movement type       | Quartz (Battery) |                    |                   |  |
|                     |                  |                    |                   |  |
| MEASURES            |                  |                    |                   |  |
| 1112/001125         |                  |                    |                   |  |