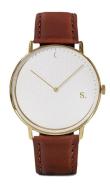

## Sandell men's watch SSW38-BRL\_H Specifications

**BUY NOW** 

This document contains all the specifications for the Sandell SSW38-BRL\_H men's watch. We at the DIALANDO® watch store offer a large selection of authentic watches from the best watch brands in the world.

https://www.dialando.ie/

| PRODUCT INFORMATION |                  |
|---------------------|------------------|
| EAN                 | 2000015236782    |
| Gender              | Men              |
| Brand               | Sandell          |
| Collection          | Day              |
| Warranty [years]    | 2                |
| PRODUCT EXECUTION   |                  |
| Display Type        | Analogue         |
| Movement type       | Quartz (Battery) |
| MEASURES            |                  |
| Case width [mm]     | 38               |

| MATERIAL & COLOUR  |               |
|--------------------|---------------|
| Strap Material     | Real leather  |
| Strap Colour       | Brown         |
| Colour of the dial | White         |
| Glass              | Mineral glass |
|                    |               |
| DETAILS            |               |