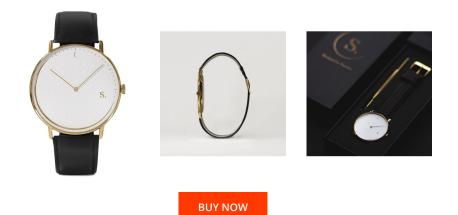

## **DIALANDO**<sup>®</sup>

Sandell men's watch SSW38-BLV\_H Specifications

This document contains all the specifications for the Sandell SSW38-BLV\_H men's watch. We at the DIALANDO<sup>®</sup> watch store offer a large selection of authentic watches from the best watch brands in the world. https://www.dialando.ie/

| PRODUCT INFORMATION    |                  | MATERIAL & COLOUR  |               |
|------------------------|------------------|--------------------|---------------|
| EAN                    | 2000015236775    | Strap Material     | Vegan leather |
| Gender                 | Men              | Strap Colour       | Black         |
| Brand                  | Sandell          | Colour of the dial | White         |
| Collection             | Day              | Glass              | Mineral glass |
| Warranty [years]       | 2                |                    |               |
|                        |                  |                    |               |
| PRODUCT EXECUTION      |                  | DETAILS            |               |
| Display Type           | Analogue         | Water resistant    | 3 ATM         |
|                        |                  |                    |               |
| Movement type          | Quartz (Battery) |                    |               |
| Movement type          | Quartz (Battery) |                    |               |
| Movement type MEASURES | Quartz (Battery) |                    |               |