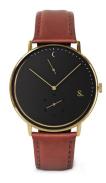

## Sandell men's watch SSB40-BRL Specifications

**BUY NOW** 

This document contains all the specifications for the Sandell SSB40-BRL men's watch. We at the DIALANDO® watch store offer a large selection of authentic watches from the best watch brands in the world.

| MATERIAL & COLOUR  |               |
|--------------------|---------------|
| Strap Material     | Real leather  |
| Strap Colour       | Brown         |
| Colour of the dial | Black         |
| 61                 |               |
| Glass              | Mineral glass |
| DETAILS            | Mineral glass |