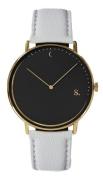

## Sandell men's watch SSB38-GRV\_H Specifications

**BUY NOW** 

This document contains all the specifications for the Sandell SSB38-GRV\_H men's watch. We at the DIALANDO® watch store offer a large selection of authentic watches from the best watch brands in the world.

https://www.dialando.ie/

| PRODUCT INFORMATION |                  |
|---------------------|------------------|
| EAN                 | 2000001523674    |
| Gender              | Men              |
| Brand               | Sandell          |
| Collection          | Night            |
| Warranty [years]    | 2                |
| PRODUCT EXECUTION   |                  |
| Display Type        | Analogue         |
| Movement type       | Quartz (Battery) |
| MEASURES            |                  |
| Case width [mm]     | 38               |

| MATERIAL & COLOUR  |               |
|--------------------|---------------|
| Strap Material     | Vegan leather |
| Strap Colour       | Grey          |
| Colour of the dial | Black         |
| Glass              | Mineral glass |
|                    |               |
| DETAILS            |               |