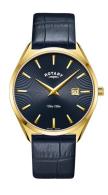

## Rotary men's watch GS08013/05 Specifications

**BUY NOW** 

This document contains all the specifications for the Rotary GS08013/05 men's watch. We at the DIALANDO® watch store offer a large selection of authentic watches from the best watch brands in the world.

| MATERIAL & COLOUR  |                |
|--------------------|----------------|
| Strap Material     | Real leather   |
| Strap Colour       | Blue           |
| Colour of the dial | Blue           |
| Glass              | Sapphire glass |
| DETAILS            |                |
| Clasp              | Buckle         |
| Water resistant    | 5 ATM          |