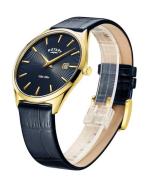

## Rotary men's watch GS08013/05 Specifications

**BUY NOW** 

This document contains all the specifications for the Rotary GS08013/05 men's watch. We at the DIALANDO® watch store offer a large selection of authentic watches from the best watch brands in the world.

| MATERIAL & COLOUR  |                |
|--------------------|----------------|
| Strap Material     | Real leather   |
| Strap Colour       | Blue           |
| Colour of the dial | Blue           |
| Glass              | Sapphire glass |
| DETAILS            |                |
| Clasp              | Buckle         |
| Water resistant    | 5 ATM          |