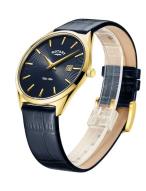

## Rotary men's watch GS08013/05 Specifications

**BUY NOW** 

This document contains all the specifications for the Rotary GS08013/05 men's watch. We at the DIALANDO® watch store offer a large selection of authentic watches from the best watch brands in the world.

| MATERIAL & COLOUR  |                |
|--------------------|----------------|
| Strap Material     | Real leather   |
| Strap Colour       | Blue           |
| Colour of the dial | Blue           |
| Glass              | Sapphire glass |
| DETAILS            |                |
| Clasp              | Buckle         |
| Water resistant    | 5 ATM          |