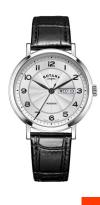

## Rotary men's watch GS05420/22 Specifications

**BUY NOW** 

This document contains all the specifications for the Rotary Windsor GS05420/22 men's watch. We at the DIALANDO® watch store offer a large selection of authentic watches from the best watch brands in the world.

| MATERIAL & COLOUR  |                |
|--------------------|----------------|
| Strap Material     | Real leather   |
| Strap Colour       | Black          |
| Colour of the dial | Silver         |
| Glass              | Sapphire glass |
| DETAILS            |                |
| Clasp              | Buckle         |
| Water resistant    | 5 ATM          |