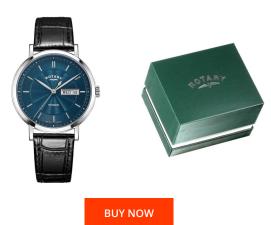

## Rotary men's watch GS05420/05 Specifications

This document contains all the specifications for the Rotary Windsor GS05420/05 men's watch. We at the DIALANDO® watch store offer a large selection of authentic watches from the best watch brands in the world.

| MATERIAL & COLOUR  |                |
|--------------------|----------------|
| Strap Material     | Real leather   |
| Strap Colour       | Black          |
| Colour of the dial | Blue           |
| Glass              | Sapphire glass |
| DETAILS            |                |
| Clasp              | Buckle         |
|                    |                |