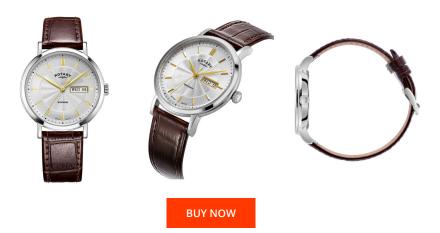

## Rotary men's watch GS05420/02 Specifications

This document contains all the specifications for the Rotary Windsor GS05420/02 men's watch. We at the DIALANDO® watch store offer a large selection of authentic watches from the best watch brands in the world.

| MATERIAL & COLOUR  |                |
|--------------------|----------------|
| Strap Material     | Real leather   |
| Strap Colour       | Brown          |
| Colour of the dial | Silver         |
| Glass              | Sapphire glass |
| DETAILS            |                |
| Clasp              | Buckle         |
| Water resistant    | 5 ATM          |