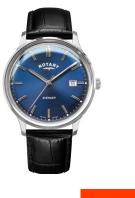

## Rotary men's watch GS05400/05 Specifications

**BUY NOW** 

This document contains all the specifications for the Rotary AVENGER GS05400/05 men's watch. We at the DIALANDO® watch store offer a large selection of authentic watches from the best watch brands in the world.

https://www.dialando.ie/

| PRODUCT INFORMATION |               |
|---------------------|---------------|
| EAN                 | 5037678059103 |
| Gender              | Men           |
| Brand               | Rotary        |
| Collection          | AVENGER       |
| Warranty [years]    | 2             |

| PRODUCT EXECUTION   |                               |
|---------------------|-------------------------------|
|                     | Acalan                        |
| Display Type        | Analogue                      |
| Movement type       | Quartz (Battery)              |
| Movement Name       | Miyota / GM10                 |
| Functions           | Minute / Date / Hour / Second |
|                     |                               |
| MEASURES            |                               |
| Case width [mm]     | 36                            |
|                     |                               |
| Case thickness [mm] | 9                             |
| Lug width [mm]      | 18                            |
| Max. wrist          | 200                           |
|                     |                               |

| MATERIAL & COLOUR  |                                  |
|--------------------|----------------------------------|
| Strap Material     | Real leather                     |
| Strap Colour       | Black                            |
| Case Material      | Stainless steel                  |
| Case Colour        | Silver                           |
| Case Surface       | Polished                         |
| Colour of the dial | Blue                             |
| Glass              | Mineral glass                    |
|                    |                                  |
| DETAILS            |                                  |
| Bezel              | Fixed                            |
| Case Bottom        | Stainless steel bottom (pressed) |
| Clasp              | Pin buckle                       |
| Water resistant    | 5 ATM                            |