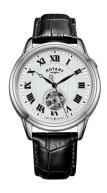

## Rotary men's watch GS05365/70 Specifications

**BUY NOW** 

This document contains all the specifications for the Rotary CAMBRIDGE GS05365/70 men's watch. We at the DIALANDO® watch store offer a large selection of authentic watches from the best watch brands in the world.

| PRODUCT EXECUTION         |                        |
|---------------------------|------------------------|
| Display Type              | Analogue               |
| Movement type             | Automatic              |
| Movement Name             | 8N24 / Miyota          |
| Functions                 | Minute / Hour / Second |
|                           |                        |
| MEASURES                  |                        |
| MEASURES  Case width [mm] | 40                     |
|                           | 40<br>12               |
| Case width [mm]           |                        |

| MATERIAL & COLOUR  |                                  |
|--------------------|----------------------------------|
| Strap Material     | Real leather                     |
| Strap Colour       | Black                            |
| Case Material      | Stainless steel                  |
| Case Colour        | Silver                           |
| Case Surface       | Polished                         |
| Colour of the dial | Silver                           |
| Glass              | Sapphire glass                   |
| DETAILS            |                                  |
| Bezel              | Fixed                            |
| Case Bottom        | Stainless steel bottom (screwed) |
| Clasp              | Pin buckle                       |
| Water resistant    | 5 ATM                            |