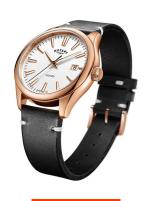

## Rotary men's watch GS05094/02 Specifications

**BUY NOW** 

This document contains all the specifications for the Rotary OXFORD GS05094/02 men's watch. We at the DIALANDO® watch store offer a large selection of authentic watches from the best watch brands in the world.

| MATERIAL & COLOUR  |                   |
|--------------------|-------------------|
| Strap Material     | Real leather      |
| Strap Colour       | Black             |
| Case Material      | Stainless steel   |
| Case Colour        | Rose gold         |
| Case Surface       | Polished / Matted |
| Colour of the dial | Silver            |
| Glass              | Sapphire glass    |
|                    |                   |
|                    |                   |

| DETAILS         |                                   |
|-----------------|-----------------------------------|
| Bezel           | Fixed                             |
| Case Bottom     | Stainless steel bottom (pressed)  |
| Clasp           | Pin buckle                        |
| Lighting        | Luminous indexes / Luminous hands |
| Water resistant | 5 ATM                             |