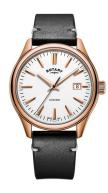

## Rotary men's watch GS05094/02 Specifications

**BUY NOW** 

This document contains all the specifications for the Rotary OXFORD GS05094/02 men's watch. We at the DIALANDO® watch store offer a large selection of authentic watches from the best watch brands in the world.

| MATERIAL & COLOUR  |                   |
|--------------------|-------------------|
| Strap Material     | Real leather      |
| Strap Colour       | Black             |
| Case Material      | Stainless steel   |
| Case Colour        | Rose gold         |
| Case Surface       | Polished / Matted |
| Colour of the dial | Silver            |
| Glass              | Sapphire glass    |
|                    |                   |
|                    |                   |

| DETAILS         |                                   |
|-----------------|-----------------------------------|
| Bezel           | Fixed                             |
| Case Bottom     | Stainless steel bottom (pressed)  |
| Clasp           | Pin buckle                        |
| Lighting        | Luminous indexes / Luminous hands |
| Water resistant | 5 ATM                             |