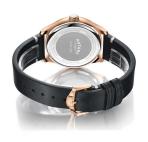

| MATERIAL & COLOUR  |                   |
|--------------------|-------------------|
| Strap Material     | Real leather      |
| Strap Colour       | Black             |
| Case Material      | Stainless steel   |
| Case Colour        | Rose gold         |
| Case Surface       | Polished / Matted |
| Colour of the dial | Silver            |
| Glass              | Sapphire glass    |
|                    |                   |
|                    |                   |

| DETAILS         |                                   |
|-----------------|-----------------------------------|
| Bezel           | Fixed                             |
| Case Bottom     | Stainless steel bottom (pressed)  |
| Clasp           | Pin buckle                        |
| Lighting        | Luminous indexes / Luminous hands |
| Water resistant | 5 ATM                             |