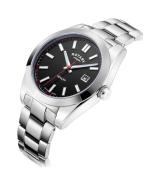

## Rotary men's watch GB05180/04 Specifications

**BUY NOW** 

This document contains all the specifications for the Rotary Henley GB05180/04 men's watch. We at the DIALANDO® watch store offer a large selection of authentic watches from the best watch brands in the world.

| MEASURES            |    |
|---------------------|----|
| Case width [mm]     | 40 |
| Case thickness [mm] | 11 |

| MATERIAL & COLOUR  |                                          |
|--------------------|------------------------------------------|
| Strap Material     | Stainless steel                          |
| Strap Colour       | Silver                                   |
| Case Material      | Stainless steel                          |
| Case Colour        | Silver                                   |
| Case Surface       | Polished / Matted                        |
| Colour of the dial | Black                                    |
| Glass              | Sapphire glass / Anti-reflective coating |
|                    |                                          |
| DETAILS            |                                          |

| DETAILS         |                                   |
|-----------------|-----------------------------------|
| Bezel           | Fixed                             |
| Case Bottom     | Stainless steel bottom / Screwed  |
| Clasp           | Butterfly clasp                   |
| Lighting        | Luminous hands / Luminous indexes |
| Water resistant | 10 ATM                            |