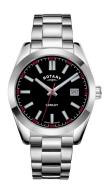

## Rotary men's watch GB05180/04 Specifications

**BUY NOW** 

This document contains all the specifications for the Rotary Henley GB05180/04 men's watch. We at the DIALANDO® watch store offer a large selection of authentic watches from the best watch brands in the world.

| MEASURES            |    |
|---------------------|----|
| Case width [mm]     | 40 |
| Case thickness [mm] | 11 |

| MATERIAL & COLOUR  |                                          |
|--------------------|------------------------------------------|
| Strap Material     | Stainless steel                          |
| Strap Colour       | Silver                                   |
| Case Material      | Stainless steel                          |
| Case Colour        | Silver                                   |
| Case Surface       | Polished / Matted                        |
| Colour of the dial | Black                                    |
| Glass              | Sapphire glass / Anti-reflective coating |
|                    |                                          |
| DETAILS            |                                          |

| DETAILS         |                                   |
|-----------------|-----------------------------------|
| Bezel           | Fixed                             |
| Case Bottom     | Stainless steel bottom / Screwed  |
| Clasp           | Butterfly clasp                   |
| Lighting        | Luminous hands / Luminous indexes |
| Water resistant | 10 ATM                            |