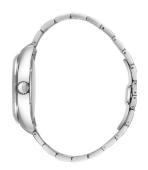

| MEASURES            |    |
|---------------------|----|
| Case width [mm]     | 40 |
| Case thickness [mm] | 11 |

| MATERIAL & COLOUR  |                                          |
|--------------------|------------------------------------------|
| Strap Material     | Stainless steel                          |
| Strap Colour       | Silver                                   |
| Case Material      | Stainless steel                          |
| Case Colour        | Silver                                   |
| Case Surface       | Polished / Matted                        |
| Colour of the dial | Black                                    |
| Glass              | Sapphire glass / Anti-reflective coating |
|                    |                                          |
| DETAILS            |                                          |

| DETAILS         |                                   |
|-----------------|-----------------------------------|
| Bezel           | Fixed                             |
| Case Bottom     | Stainless steel bottom / Screwed  |
| Clasp           | Butterfly clasp                   |
| Lighting        | Luminous hands / Luminous indexes |
| Water resistant | 10 ATM                            |