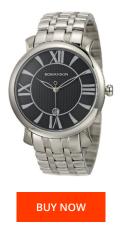

## Romanson men's watch TM1256MM1WA32W Specifications

This document contains all the specifications for the Romanson TM1256MM1WA32W men's watch. We at the DIALANDO<sup>®</sup> watch store offer a large selection of authentic watches from the best watch brands in the world. https://www.dialando.ie/

| PRODUCT INFORMATION |                  | MATERIAL & COLOUR  | MATERIAL & COLOUR |  |
|---------------------|------------------|--------------------|-------------------|--|
| EAN                 | 4260412863433    | Strap Material     | Stainless steel   |  |
| Gender              | Men              | Strap Colour       | Silver            |  |
| Brand               | Romanson         | Case Material      | Stainless steel   |  |
| Warranty [years]    | 2                | Case Colour        | Silver            |  |
|                     |                  | Case Surface       | Polished / Matted |  |
|                     |                  | Colour of the dial | Black             |  |
|                     |                  | Glass              | Mineral glass     |  |
|                     |                  |                    |                   |  |
| PRODUCT EXECUTION   |                  | DETAILS            |                   |  |
| Display Type        | Analogue         | Clasp              | Folding clasp     |  |
| Movement type       | Quartz (Battery) | Water resistant    | 3 ATM             |  |
| Functions           | Date             |                    |                   |  |
|                     |                  |                    |                   |  |
| MEASURES            |                  |                    |                   |  |