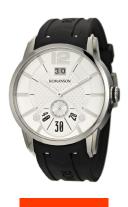

## Romanson men's watch TL9213MM1WAS2W Specifications

**BUY NOW** 

This document contains all the specifications for the Romanson TL9213MM1WAS2W men's watch. We at the DIALANDO<sup>®</sup> watch store offer a large selection of authentic watches from the best watch brands in the world.

| PRODUCT EXECUTION |                  |
|-------------------|------------------|
| Display Type      | Analogue         |
| Movement type     | Quartz (Battery) |
| Functions         | Date             |
| MEASURES          |                  |
| Case width [mm]   | 45               |

| MATERIAL & COLOUR  |                 |
|--------------------|-----------------|
| Strap Material     | Rubber          |
| Strap Colour       | Black           |
| Case Material      | Stainless steel |
| Case Colour        | Silver          |
| Case Surface       | Polished        |
| Colour of the dial | White           |
| Glass              | Mineral glass   |
| DETAILS            |                 |
| Clasp              | Pin buckle      |
| Water resistant    | 3 ATM           |