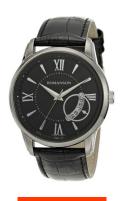

## Romanson men's watch TL3205MM1WA32W Specifications

**BUY NOW** 

This document contains all the specifications for the Romanson TL3205MM1WA32W men's watch. We at the DIALANDO® watch store offer a large selection of authentic watches from the best watch brands in the world.

| PRODUCT EXECUTION |                  |
|-------------------|------------------|
| Display Type      | Analogue         |
| Movement type     | Quartz (Battery) |
| Functions         | Date             |
| MEASURES          |                  |
| Case width [mm]   | 40               |

| MATERIAL & COLOUR  |                 |
|--------------------|-----------------|
| Strap Material     | Real leather    |
| Strap Colour       | Black           |
| Case Material      | Stainless steel |
| Case Colour        | Silver          |
| Case Surface       | Polished        |
| Colour of the dial | Black           |
| Glass              | Mineral glass   |
| DETAILS            |                 |
| Clasp              | Pin buckle      |
| Water resistant    | 3 ATM           |