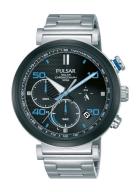

## Pulsar men's watch PZ5065X1 Specifications

**BUY NOW** 

This document contains all the specifications for the Pulsar PZ5065X1 men's watch. We at the DIALANDO® watch store offer a large selection of authentic watches from the best watch brands in the world.

https://www.dialando.ie/

| PRODUCT INFORMATION |                    |  |
|---------------------|--------------------|--|
| EAN                 | 4894138036446      |  |
| Gender              | Men                |  |
| Brand               | Pulsar             |  |
| Collection          | Chrono Rally Solar |  |
| Warranty [vears]    | 2                  |  |

| PRODUCT EXECUTION |                                             |
|-------------------|---------------------------------------------|
| Display Type      | Analogue                                    |
| Movement type     | Quartz (Solar)                              |
| Functions         | Second / Minute / Date / Chronograph / Hour |

| MATERIAL & COLOUR  |                   |
|--------------------|-------------------|
| Strap Material     | Stainless steel   |
| Strap Colour       | Silver            |
| Case Material      | Stainless steel   |
| Case Colour        | Silver            |
| Case Surface       | Polished / Matted |
| Colour of the dial | Black             |
| Glass              | Mineral glass     |
|                    |                   |
| DETAILS            |                   |
| Bezel              | Fixed             |

| DETAILS         |                                  |
|-----------------|----------------------------------|
| Bezel           | Fixed                            |
| Case Bottom     | Stainless steel bottom (screwed) |
| Clasp           | Folding clasp                    |
| Lighting        | Luminous hands                   |
| Water resistant | 10 ATM                           |