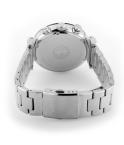

| MATERIAL & COLOUR  |                   |
|--------------------|-------------------|
| Strap Material     | Stainless steel   |
| Strap Colour       | Silver            |
| Case Material      | Stainless steel   |
| Case Colour        | Silver            |
| Case Surface       | Polished / Matted |
| Colour of the dial | Black             |
| Glass              | Mineral glass     |
|                    |                   |
| DETAILS            |                   |
| Bezel              | Fixed             |

| DETAILS         |                                  |
|-----------------|----------------------------------|
| Bezel           | Fixed                            |
| Case Bottom     | Stainless steel bottom (screwed) |
| Clasp           | Folding clasp                    |
| Lighting        | Luminous hands                   |
| Water resistant | 10 ATM                           |